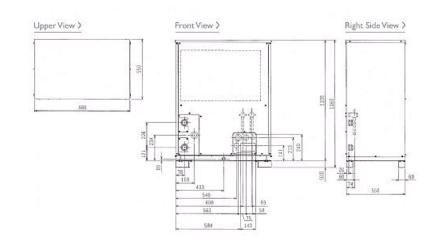

15v, 50Hz |
| Phase                               | 3              |
| Mains Cable No. Cores               | 4 + earth      |
| Starting Current (A)                | 8              |
| Running Current (A) - Heating       | 12.5           |
| Running Current (A) - Cooling       | 11.3           |
| Fuse Rating (BS88) - HRC (A)        | 20             |

| Piping Restrictions                              |     |
|--------------------------------------------------|-----|
| Total Piping Length (m)                          | 300 |
| Furthest Piping Length (m)                       | 165 |
| Furthest Piping Length after 1st Branch (m)      | 40  |
| Between Indoor and Outdoor Units - Height<br>(m) | 50  |
| Between Indoor and Indoor Units - Height (m)     | 15  |

## Dimensions

PQHY-P300YHM-A





## Telephone: 01707 282880

Email: air.conditioning@meuk.mee.com Website: http://www.mitsubishielectric.co.uk/aircon

CE

Manuters

Air Co

Mitsubishi Electric reserves the right to make any variation in technical specification to the equipment described, or to withdraw or replace products without prior notification or public announcement.