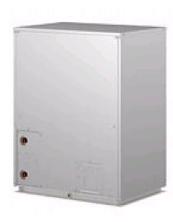

## PQHY-P300YHM-A

WY Series 12hp Water Cooled Condensing Unit

R410A Heat Pump

Pictures not to scale

## **Product Details**

| PQHY-P300YHM-A                      |                |
|-------------------------------------|----------------|
| Capacity (kW):                      |                |
| Heating (Nominal)                   | 37.5           |
| Cooling (Nominal)                   | 33.5           |
| Power Input (kW) Heating (Nominal)  | 8.15           |
| Power Input (kW) Cooling (Nominal)  | 7.36           |
| Max No. of Connectable Indoor Units | 30             |
| Noise (dBA)                         | 50             |
| Width - mm                          | 880            |
| Depth - mm                          | 550            |
| Height - mm                         | 1160           |
| Weight - kg                         | 186            |
| Electrical Supply                   | 380-415v, 50Hz |
| Phase                               | 3              |
| Mains Cable No. Cores               | 4 + earth      |
| Starting Current (A)                | 8              |
| Running Current (A) - Heating       | 12.5           |
| Running Current (A) - Cooling       | 11.3           |
| Fuse Rating (BS88) - HRC (A)        | 20             |